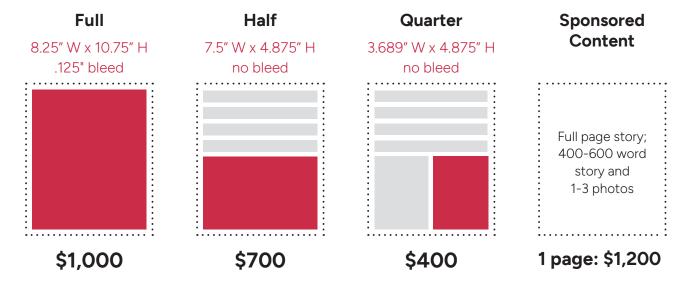

## VIEW OF THE HILL

Distributed to all incoming WKU freshmen, View of the Hill highlights what new students can expect at WKU, including clubs and organizations, WKU traditions and the local businesses Bowling Green offers. The magazine is mailed to incoming students in mid July.



## **Premium**

Back Cover: \$1,300 Inside Front: \$1,200 Front Banner: \$600

## VIEW OF THE LOOP THE

## **Important Dates**

Sponsored Content Commitment: April 21

Ad Commitment: May 30

**Artwork Deadline:** June 12

**Publication:** Mid July

All deadlines 4 p.m. Central Time on dates above

For more information, or to reserve your space, contact:

**C** 270-745-6285

herald.advertising@wku.edu