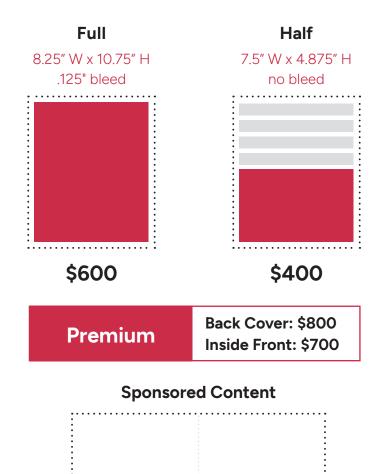

Two page spread, approximately 400-600 words and 1-3 photos

2 page spread: \$1,000