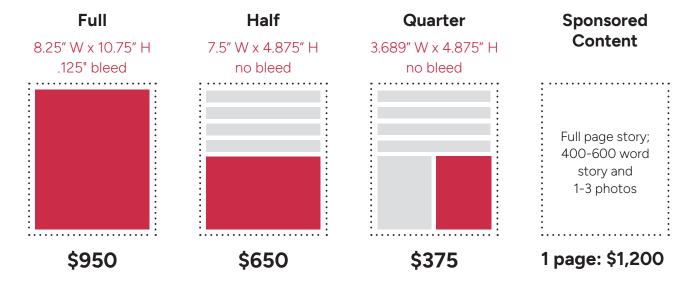

## VIEW OF THE HILL

Distributed to all incoming WKU freshmen, View of the Hill highlights what new students can expect at WKU, including clubs and organizations, WKU traditions and the local businesses Bowling Green offers. The magazine is mailed to incoming students in mid July.



## **Premium**

Back Cover: \$1,200 Inside Front: \$1,100 Front Banner: \$500

## VIEW OF THE LL WE'RE OPEN Med Center Health. DOS-2024

## **Important Dates**

Sponsored Content Commitment: May 15

Ad Commitment: May 29

**Artwork Deadline:** June 13

**Publication:** Mid July

All deadlines 4 p.m. Central Time on dates above

For more information, or to reserve your space, contact:

**C** 270-745-6285

herald.advertising@wku.edu